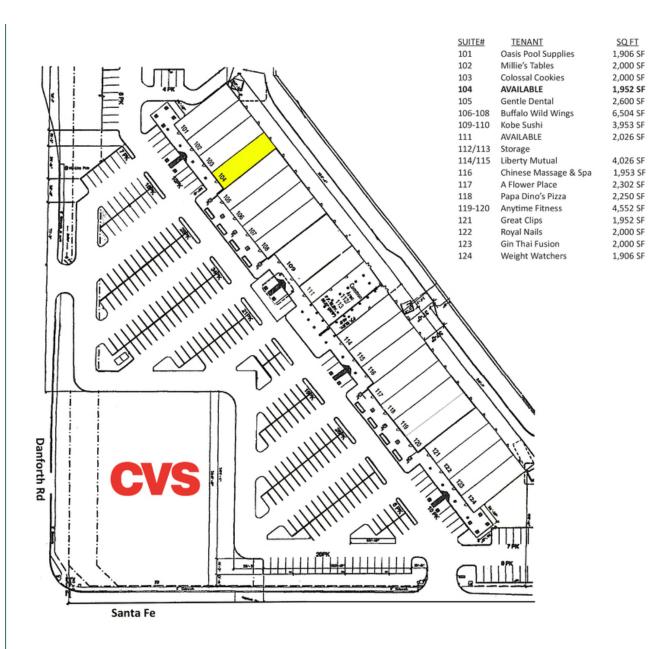

#### **RETAIL-SUBLEASE SPACE NOW AVAILABLE**

1,952 SF

104

PROPERTY OVERVIEW

Northwest corner of Danforth Road and Santa Fe Ave.

Other tenant at this intersection include Wal-Mart SuperCenter, Kohls, 24 Hour fitness, Dollar Tree, KFC, 7-Eleven, City Bites, The Meat House, Payless Shoes and many other national tenants.

Currently available through April 30, 2020

\$18.00 psf modified gross - Tenant pays gas & electric which are

separately metered.

Lease Rate: \$18.00 SF/yr

(Modified Gross)

Building Size: 46,654

Sub Market: Edmond