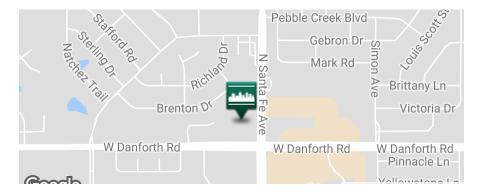

#### **RETAIL-SUBLEASE SPACE NOW AVAILABLE**

1,952 SF

104

PROPERTY OVERVIEW

Northwest corner of Danforth Road and Santa Fe Ave.

Other tenant at this intersection include Wal-Mart SuperCenter, Kohls, 24 Hour fitness, Dollar Tree, KFC, 7-Eleven, City Bites, The Meat House, Payless Shoes and many other national tenants.