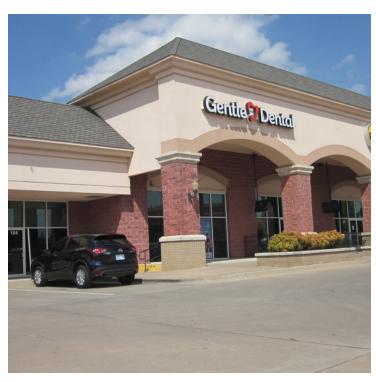

# HOMESTEAD CENTER-SUBLEASE SPACE AVAILABLE

1333 N Santa Fe, Suite 104, Edmond, OK 73003

#### **RETAIL-SUBLEASE SPACE NOW AVAILABLE**

1,952 SF

104

PROPERTY OVERVIEW

Northwest corner of Danforth Road and Santa Fe Ave.

Other tenant at this intersection include Wal-Mart SuperCenter, Kohls, 24 Hour fitness, Dollar Tree, KFC, 7-Eleven, City Bites, The Meat House, Payless Shoes and many other national tenants.